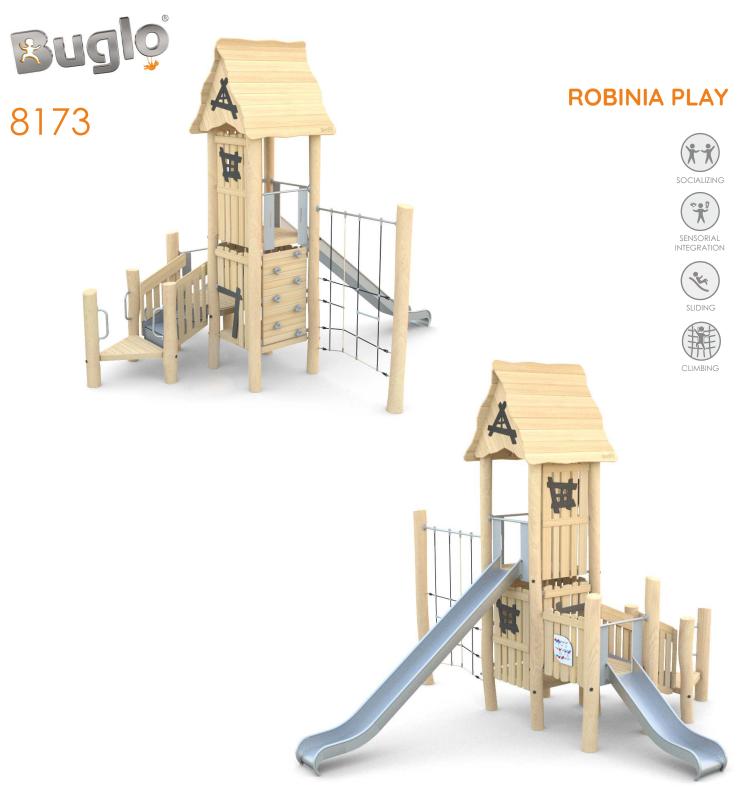

## INFORMATION ABOUT THE PRODUCT

| Dimensions                                                                                                                       | ca.549 x 588 cm |
|----------------------------------------------------------------------------------------------------------------------------------|-----------------|
| Safety zone                                                                                                                      | ca.899 x 938 cm |
| Overall height                                                                                                                   | ca.490cm        |
| Free fall height                                                                                                                 | ca.210 cm       |
| Amount of users                                                                                                                  | 14 persons      |
| Product complies with PN-EN 1176-1:2017-12                                                                                       | YES             |
| Availability of spare parts                                                                                                      | YES             |
| Age range                                                                                                                        | 3-12            |
| The biggest element:                                                                                                             | 477 cm          |
| The heaviest element:                                                                                                            | 147 kg          |
| According to EN 1176-1:2017-12 norm, the product requires applying a safety surface according to the product's free fall height. |                 |