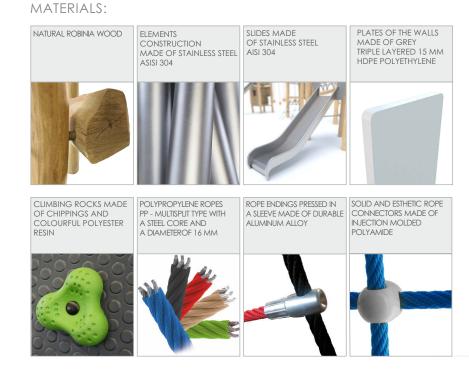

| YES             |
| Age range                                                                                                                        | 3-12            |
| The biggest element:                                                                                                             | 477 cm          |
| The heaviest element:                                                                                                            | 147 kg          |
| According to EN 1176-1:2017-12 norm, the product requires applying a safety surface according to the product's free fall height. |                 |

Visualisation is for reference only, actual appearance may vary.

\*

O





SCALE 1:125

**F**-**O**-

R