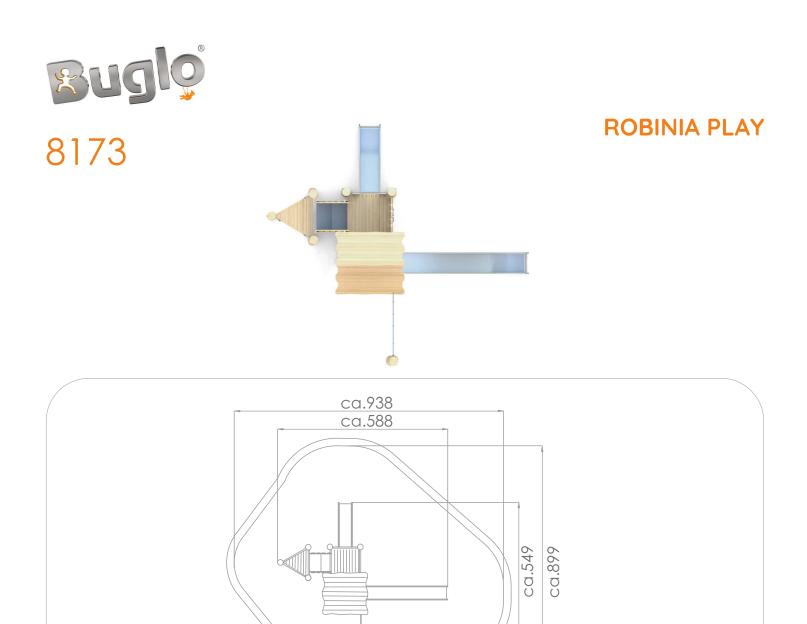

## INFORMATION ABOUT THE PRODUCT

| Dimensions                                                                                                                       | ca.549 x 588 cm |
|----------------------------------------------------------------------------------------------------------------------------------|-----------------|
| Safety zone                                                                                                                      | ca.899 x 938 cm |
| Overall height                                                                                                                   | ca.490cm        |
| Free fall height                                                                                                                 | ca.210 cm       |
| Amount of users                                                                                                                  | 14 persons      |
| Product complies with PN-EN 1176-1:2017-12                                                                                       | YES             |
| Availability of spare parts                                                                                                      | YES             |
| Age range                                                                                                                        | 3-12            |
| The biggest element:                                                                                                             | 477 cm          |
| The heaviest element:                                                                                                            | 147 kg          |
| According to EN 1176-1:2017-12 norm, the product requires applying a safety surface according to the product's free fall height. |                 |

Visualisation is for reference only, actual appearance may vary.

\*

O

SCALE 1:125

**F**-**O**-

R